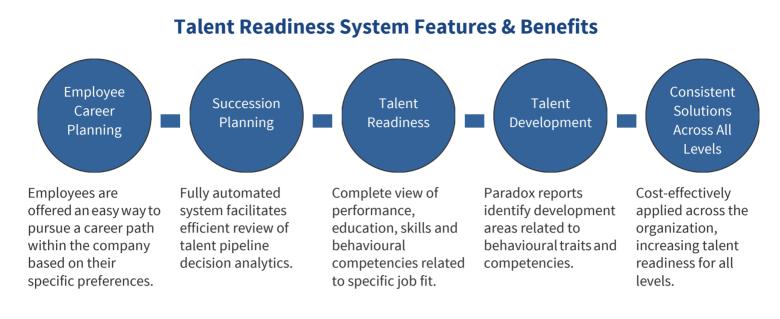

#### **Talent & Readiness drives business results**

The Harrison Talent Readiness System enables you to fully engage your employees through integrated career and succession planning while simultaneously providing comprehensive decision analytics to manage your qualified talent pools.

#### **Career Planning**

Employees access a personal career planning portal that ranks internal jobs according to their likely enjoyment and engagement preferences. In addition, employees can view reports related to their strengths and areas to develop.

## **Talent Pool Analytics**

Management accesses up-to-date talent pipelines that rank high potentials according to their qualifications and behavioural competencies and suitability related to job opportunities.

# **Succession Planning**

Employees benefit from having involvement in their career planning process and access to personalized development reports.

Management accesses a Talent Readiness Dashboard that objectively ranks employees for positions according to job specific qualifications and behavioural competencies, as well as current job performance. Talent pools are kept up-to-date by employees and Human Resources only needs to access the current talent pipeline for any position.