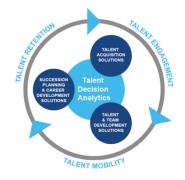

## **Harrison Talent Life Cycle Solutions**

Harrison Assessments uses predictive analytics to help organizations acquire, develop, lead and engage their talent. This comprehensive Talent Decision Analytics provides the intelligence needed throughout the talent life cycle to build effective teams and develop, engage and retain key talent. Contact us to learn how we help organizations make great decisions.